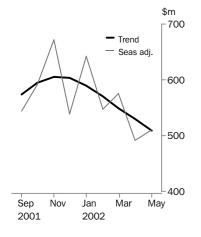

## LEASE FINANCE

- In May 2002, the seasonally adjusted total lease finance series rose by 3.5%.
- The lease finance trend series fell by 3.7% in May 2002.

The increase of \$2 785 million in fixed lending (original terms) was largely driven by a \$1 249 million (or 27.5%) rise in commitments for the purchase of real property.

LEASE FINANCE

In May 2002, the seasonally adjusted total lease finance series rose by 3.5% to \$510 million.

The total lease finance trend series fell by 3.7% in May 2002, to \$509 million.

The increase of \$89 million in the original lease finance series was mainly due to an increase in total motor vehicles commitments of \$58 million (or 26.1%).