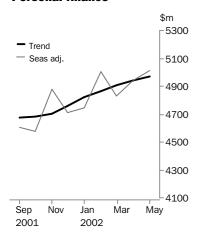

## PERSONAL FINANCE

- Seasonally adjusted total personal finance commitments increased by 1.4% in May 2002, following a 2.3% rise in April. Fixed lending commitments fell by 1.5%, while revolving credit commitments rose by 3.8%.
- In May 2002, the trend series for total personal finance commitments and the fixed lending series increased by 0.4% and 1.2% respectively. The trend for revolving credit commitments remained flat, decreasing by 0.1% in May.

For further information refer to *Housing Finance For Owner Occupation*, *Australia* (Cat. no. 5609.0).

PERSONAL FINANCE

The seasonally adjusted series for total personal finance commitments increased by 1.4% to \$5 009 million in May 2002, following a 2.3% rise in April. Fixed lending commitments fell by 1.5% to \$2 258 million. While revolving credit commitments rose by 3.8% to \$2 752 million, this was still down from the series high in July 2001.

In May 2002, the trend series for total personal finance commitments increased by 0.4% to \$4 967 million. Fixed lending commitments rose by 1.2% to \$2 248 million, while revolving credit commitments fell by 0.1% in May, the first decrease since September 2001.